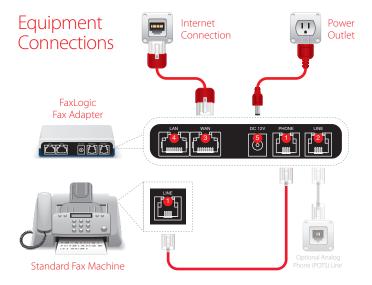

Connect your fax machine to the fax adapter using the power supply included with the fax adapter. Using any other power source may damage the fax adapter.

- 1 Connect your fax machine telephone cable to the fax adapter PHONE port
- Using the supplied telephone cable, connect the fax adapter LINE port to an analog (POTS) phone line (optional)<sup>1</sup>
- Using the supplied Ethernet cable, connect the fax adapter WAN port to a network Ethernet port
- 4 Connect your computer Ethernet cable to the fax adapter LAN port (optional)<sup>2</sup>
- Using the supplied power adapter, connect the power adapter output cord to the fax adapter DC/12V port, and plug the power adapter unit into an electrical outlet

1 If you have a dedicated fax line and you plan to port your fax number to FaxLogic, connect the fax adapter to the analog phone line. Once porting is complete, all faxes will be available in your FaxLogic account.

<sup>2</sup>To share a single network Ethernet port, connect your computer to the fax adapter, and connect the fax adapter to the network.